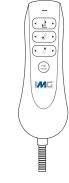

### Lift Controls

Single motor lift chair features a simple 2 button control with full lift function.

Dual motor multifunction chair features a 4 button control which enables you to operate the back and footrest independently coupled with a lay flat sleep position and full lift function.

Dual Motor Control

Single Motor Control Single Motor Control Dual Motor Control