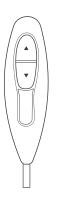

### Lift Controls

Single motor lift chair features a simple 2 button control with full lift function.

Dual motor multifunction chair features a 4 button control which enables you to operate the back and footrest independently coupled with a lay flat sleep position and full lift function.

Dual Motor Control