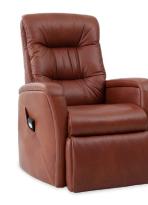

## Lift Chair

With our Lift and Multi-function Relaxers, receive added support and convenience with a variety of excellent functions. Helping you to tailor your comfort needs more specifically, these Relaxers will allow you to achieve your perfect relaxation zone, providing comfort where you need it most.

Power offers a motorised recline and integrated footstool.

Motorised recline and integrated footrest

### Power S

Upgrade your Power Lift relaxer to include a powered headrest and lumbar support on top of the standard Power

(not available on all models)

support

support

## Lift Chair Functions

Manual adjustable

headrest system

Manual height

adjustable headrest

integrated footrest

function

Standard / Large