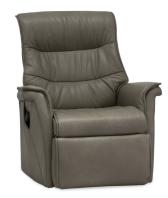

## Lift Chair

With our Lift and Multi-function Relaxers, receive added support and convenience with a variety of excellent functions. Helping you to tailor your comfort needs more specifically, these Relaxers will allow you to achieve your perfect relaxation zone, providing comfort where you need it most.

## Lift Chair Functions

Manual adjustable

headrest system

Manual height

adjustable headrest

integrated footrest

function

Standard / Large