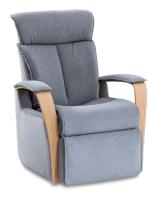

# Classic Chair

\* High arms

\* Extremely stable

Leather: Prime 307 Latte Wood in 908 Dark Brown

## Functions

Effortless recline

Adjustable headrest

Ergonomically sloped Ottoman