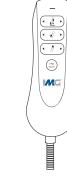

### Lift Controls

Single motor lift chair features a simple 2 button control with full lift function.

Dual motor multifunction chair features a 4 button control which enables you to operate the back and footrest independently coupled with a lay flat sleep position and full lift function.

Dual Motor Control

Single Motor Control Single Motor Control Dual Motor Control