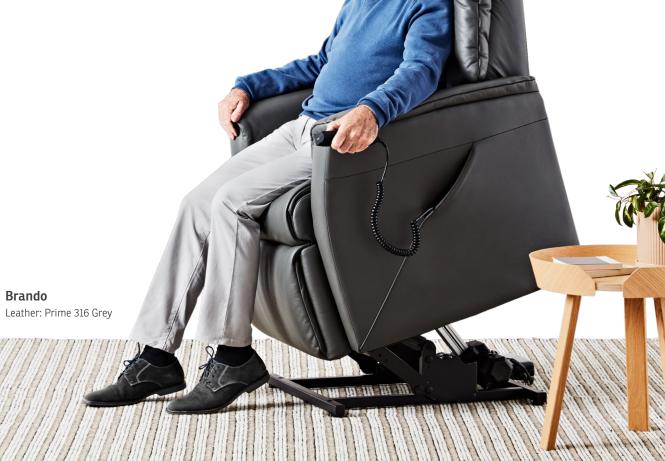

## Lift Chair

With our Lift and Multi-function Relaxers, receive added support and convenience with a variety of excellent functions. Helping you to tailor your comfort needs more specifically, these Relaxers will allow you to achieve your perfect relaxation zone, providing comfort where you need it most.

### Lift Controls

Single motor lift chair features a simple 2 button control with full lift function.

Dual motor multifunction chair features a 4 button control which enables you to operate the back and footrest independently coupled with a lay flat sleep position and full lift function.