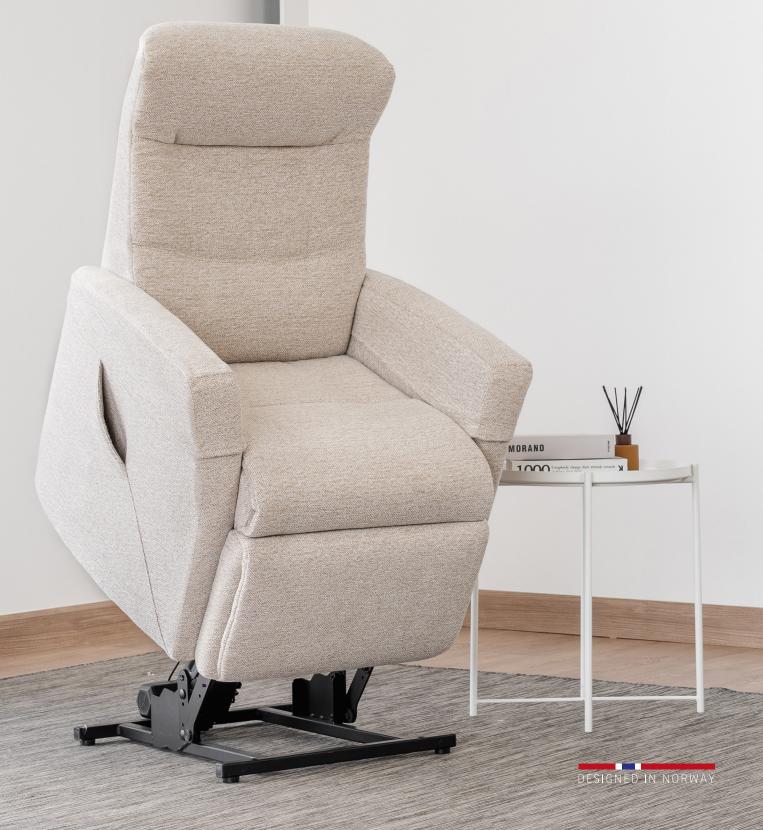

## Lift Chair

With our Lift and Multi-function Relaxers, receive added support and convenience with a variety of excellent functions. Helping you to tailor your comfort needs more specifically, these Relaxers will allow you to achieve your perfect relaxation zone, providing comfort where you need it most.

Power offers a motorised recline and integrated footstool.

Motorised recline and integrated footrest