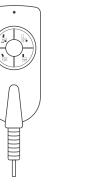

### Lift Controls

Single motor lift chair features a simple 2 button control with full lift function.

Dual motor multifunction chair features a 4 button control which enables you to operate the back and footrest independently coupled with a lay flat sleep position and full lift function.

Single Motor Control Single Motor Control Dual Motor Control