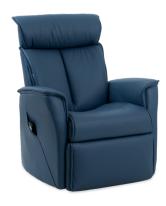

## Lift Chair

With our Lift and Multi-function Relaxers, receive added support and convenience with a variety of excellent functions. Helping you to tailor your comfort needs more specifically, these Relaxers will allow you to achieve your perfect relaxation zone, providing comfort where you need it most.

## Lift Chair Functions

Manual adjustable

headrest system

Manual height

adjustable headrest

integrated footrest

function

Standard / Large