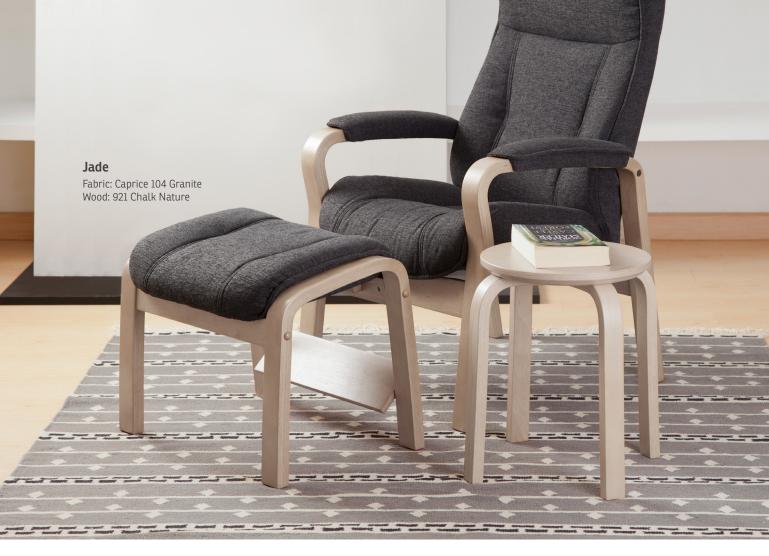

**Brando** Fabric: Oliver 020 Linen

**Chelsea** Leather: Sauvage 552 Dove

**Divani** Fabric: Habitat 703 Grey

**Duke** Leather: Linea 703 Ming

**Langley** Leather: Sauvage 550 Nutmeg

**Layton** Leather: Trend 424 Forest

**Liberty** Leather: Trend 416 Graphite

Majesty Fabric : Aqua clean 115 Nordic Wood: 901 Oak

**Silverstone** Fabric : Caprice 120 Hemp

Technical sheets can be downloaded from our website.