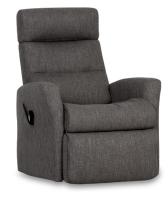

## Lift Chair

With our Lift and Multi-function Relaxers, receive added support and convenience with a variety of excellent functions. Helping you to tailor your comfort needs more specifically, these Relaxers will allow you to achieve your perfect relaxation zone, providing comfort where you need it most.

## Lift Chair Functions

Manual adjustable

headrest system

Manual height

adjustable headrest

integrated footrest

function

Standard / Large