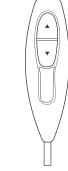

### Lift Controls

Single motor lift chair features a simple 2 button control with full lift function.

Dual motor multifunction chair features a 4 button control which enables you to operate the back and footrest independently coupled with a lay flat sleep position and full lift function.

Single Motor Control Single Motor Control Dual Motor Control