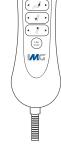

### Lift Controls

Single motor lift chair features a simple 2 button control with full lift function.

Dual motor multifunction chair features a 4 button control which enables you to operate the back and footrest independently coupled with a lay flat sleep position and full lift function.

Single Motor Control Single Motor Control Dual Motor Control