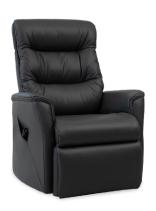

## Lift Chair

With our Lift and Multi-function Relaxers, receive added support and convenience with a variety of excellent functions. Helping you to tailor your comfort needs more specifically, these Relaxers will allow you to achieve your perfect relaxation zone, providing comfort where you need it most.

Power offers a motorised recline and integrated footstool.

Motorised recline and integrated footrest

### Power S

Upgrade your Power Lift relaxer to include a powered headrest and lumbar support on top of the standard Power

(not available on all models)

support

support

## Lift Chair Functions

Manual adjustable

headrest system

Manual height

adjustable headrest

integrated footrest

function

Standard / Large