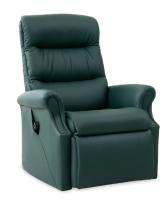

## Lift Chair

With our Lift and Multi-function Relaxers, receive added support and convenience with a variety of excellent functions. Helping you to tailor your comfort needs more specifically, these Relaxers will allow you to achieve your perfect relaxation zone, providing comfort where you need it most.

Power offers a motorised recline and integrated footstool.

Motorised recline and integrated footrest

### Power S

Upgrade your Power Lift relaxer to include a powered headrest and lumbar support on top of the standard Power

(not available on all models)

support

support

## Lift Chair Functions

Manual adjustable

headrest system

Manual height

adjustable headrest

integrated footrest

function

Standard / Large