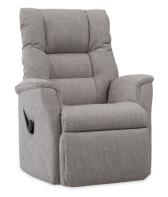

## Lift Chair

With our Lift and Multi-function Relaxers, receive added support and convenience with a variety of excellent functions. Helping you to tailor your comfort needs more specifically, these Relaxers will allow you to achieve your perfect relaxation zone, providing comfort where you need it most.

## Lift Chair Functions

Manual adjustable

headrest system

Manual height

adjustable headrest

integrated footrest

function

Standard / Large