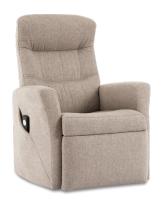

## Lift Chair

With our Lift and Multi-function Relaxers, receive added support and convenience with a variety of excellent functions. Helping you to tailor your comfort needs more specifically, these Relaxers will allow you to achieve your perfect relaxation zone, providing comfort where you need it most.

Power offers a motorised recline and integrated footstool.

Motorised recline and integrated footrest